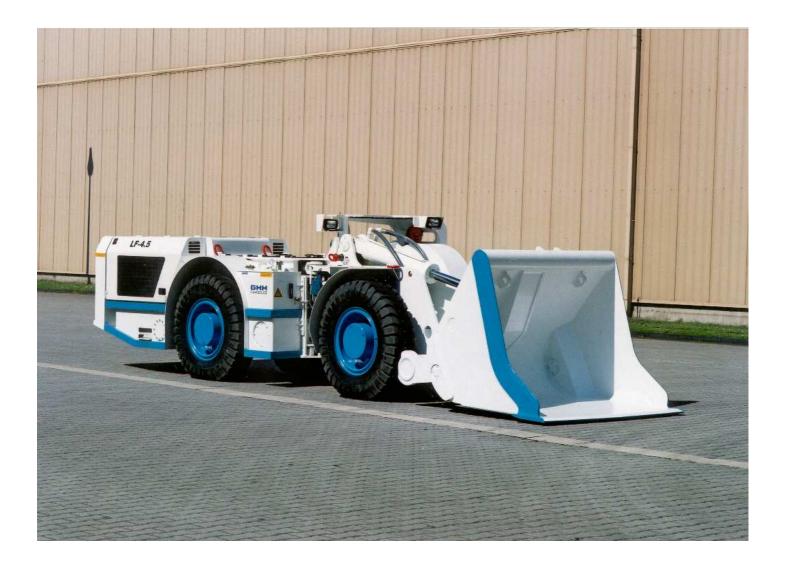

## Fahrlader (LHD) LF-4.5 Articulated Type, All-Wheel Drive

## (Standard Design)

| Transport Capaci                           |                            | 4,500 kg                                                           |
|--------------------------------------------|----------------------------|--------------------------------------------------------------------|
|                                            | Volume (strucked)          | 2.1 m <sup>3</sup>                                                 |
|                                            | (SAE, heaped)              | 2.4 m <sup>3</sup>                                                 |
| <b>Operating Weight</b>                    |                            | 14,000 kg                                                          |
| Maximum Speed (laden, level)               |                            | 21 km/h                                                            |
| Diesel Engine                              |                            |                                                                    |
| Make                                       |                            | Deutz Diesel                                                       |
| Туре                                       |                            | F 6 L 413 FW, air-cooled, two-stage combustion                     |
| Power Rating (acc. to DIN/ISO)             |                            | 102 kW                                                             |
| Driveline                                  | Converter                  | Clark, C-270                                                       |
|                                            | Transmission               | Clark, R-28000 series                                              |
|                                            | Axles front                | Clark, 81 D, planetary rigid                                       |
|                                            | rear                       | Clark, 81 D, planetary rigid, oscillating bearing                  |
|                                            | Tyre size front / rear     | 12.00-24 / 12.00-24                                                |
|                                            | Rim size front / rear      | 8.5-24 / 8.5-24                                                    |
| Brake System                               | Service brake              | Liquid cooled multi-disc brakes, fully hydraulically operated      |
|                                            | Parking / emergency brake  | Multi disc brake, spring applied, integrated in                    |
|                                            |                            | transmission                                                       |
| Steering System                            |                            | Swivel hinge steering, hydraulically powered                       |
| Steering angle                             |                            | ± 40°                                                              |
| Electric System                            |                            | 24 Volts                                                           |
| Miscellaneous                              |                            |                                                                    |
| Fuel tank capacity                         |                            | 160 l                                                              |
| Driver's compartment                       |                            | Side-seated for bi-directional operation                           |
| <b>Optional Equipme</b>                    | ent and Accessories (e.g.) |                                                                    |
| <ul> <li>Exhaust water scrubber</li> </ul> |                            | <ul> <li>Driver's canopy (required for CE-confirmation)</li> </ul> |
| - Catalytic exhaust purifier               |                            | - HRD fire extinguishing system                                    |
| - Soot particle filter                     |                            | - Special tyres upon request                                       |
| - Central lubrication system               |                            | - Tyre protection chains                                           |
| - Radio remote control system              |                            | - Watercooled engine BF4M1012 w/ 107 kW upon                       |
| <ul> <li>Side tipping bucket</li> </ul>    |                            | request                                                            |