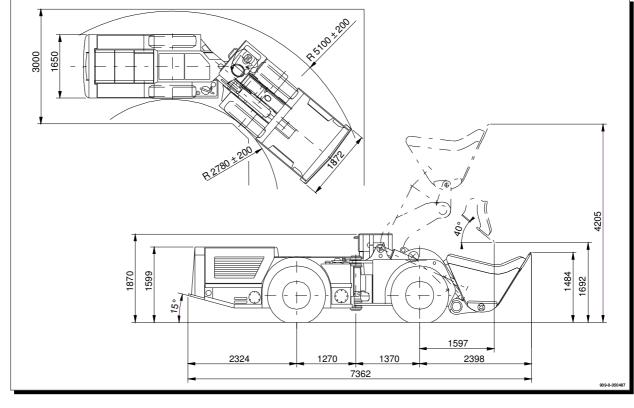

## Fahrlader (LHD) LF-4.5 Articulated Type, All-Wheel Drive

## (Standard Design)

| Transport Capaci                           |                            | 4,500 kg                                                           |
|--------------------------------------------|----------------------------|--------------------------------------------------------------------|
|                                            | Volume (strucked)          | 2.1 m <sup>3</sup>                                                 |
|                                            | (SAE, heaped)              | 2.4 m <sup>3</sup>                                                 |
| <b>Operating Weight</b>                    |                            | 14,000 kg                                                          |
| Maximum Speed (laden, level)               |                            | 21 km/h                                                            |
| Diesel Engine                              |                            |                                                                    |
| Make                                       |                            | Deutz Diesel                                                       |
| Туре                                       |                            | F 6 L 413 FW, air-cooled, two-stage combustion                     |
| Power Rating (acc. to DIN/ISO)             |                            | 102 kW                                                             |
| Driveline                                  | Converter                  | Clark, C-270                                                       |
|                                            | Transmission               | Clark, R-28000 series                                              |
|                                            | Axles front                | Clark, 81 D, planetary rigid                                       |
|                                            | rear                       | Clark, 81 D, planetary rigid, oscillating bearing                  |
|                                            | Tyre size front / rear     | 12.00-24 / 12.00-24                                                |
|                                            | Rim size front / rear      | 8.5-24 / 8.5-24                                                    |
| Brake System                               | Service brake              | Liquid cooled multi-disc brakes, fully hydraulically operated      |
|                                            | Parking / emergency brake  | Multi disc brake, spring applied, integrated in                    |
|                                            |                            | transmission                                                       |
| Steering System                            |                            | Swivel hinge steering, hydraulically powered                       |
| Steering angle                             |                            | ± 40°                                                              |
| Electric System                            |                            | 24 Volts                                                           |
| Miscellaneous                              |                            |                                                                    |
| Fuel tank capacity                         |                            | 160 l                                                              |
| Driver's compartment                       |                            | Side-seated for bi-directional operation                           |
| <b>Optional Equipme</b>                    | ent and Accessories (e.g.) |                                                                    |
| <ul> <li>Exhaust water scrubber</li> </ul> |                            | <ul> <li>Driver's canopy (required for CE-confirmation)</li> </ul> |
| - Catalytic exhaust purifier               |                            | - HRD fire extinguishing system                                    |
| - Soot particle filter                     |                            | - Special tyres upon request                                       |
| - Central lubrication system               |                            | - Tyre protection chains                                           |
| - Radio remote control system              |                            | - Watercooled engine BF4M1012 w/ 107 kW upon                       |
| <ul> <li>Side tipping bucket</li> </ul>    |                            | request                                                            |