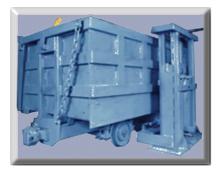

# **Granby Mine Cars**

#### **APPLICATIONS**

Rail haulage of broken rock in underground mining and tunneling industries.

### **FEATURES**

Sizes available from 60 to 360+ cubic feet with rail gauges from 24" to 36". Various dumping arrangements possible.

Lined to individual requirements.

Standard link and pin couplers.