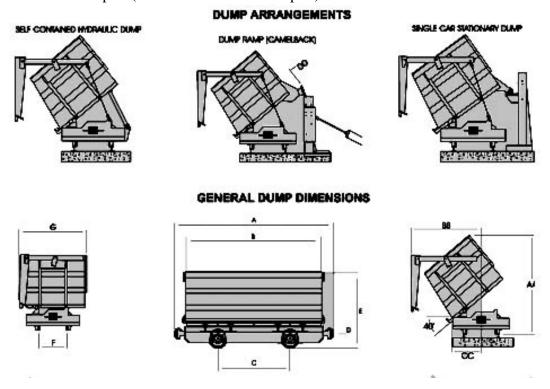

### **FEATURES**

Sizes available from 60 to 360+ cubic feet with rail gauges from 24" to 36". Various dumping arrangements possible.

Lined to individual requirements.

Standard link and pin couplers.

## MINE CAR DIMENSIONS GRANBY TYPE MUCK CARS

| ODTION No.                                            | 1     | 2      | 3       | 4       | 5       |         |
|-------------------------------------------------------|-------|--------|---------|---------|---------|---------|
| OPTION No.                                            | 1     |        | 3       | 4       | 5       | 6       |
| CAPACITY RANGE IN CUBIC FT                            | 60-80 | 80-120 | 120-160 | 160-200 | 200-250 | 250-350 |
| A OVERALL<br>LENGTH                                   | 9'6"  | 11'2"  | 12'8"   | 13'8"   | 14'6"   | 15'8"   |
| <b>B</b> BOX LENGTH                                   | 7'4"  | 8'4"   | 9'      | 9'6"    | 10'8"   | 12'6"   |
| C WHEEL BASE                                          | 3'    | 3'6"   | 4'6"    | 5'4"    | 6'      | 7'      |
| D RAIL TO HITCH<br>CENTERLINE                         | 12"   | 14"    | 14"     | 14"     | 16"     | 16"     |
| E RAIL TO TOP OF<br>DUMP BOX                          | 4'4"  | 5'     | 5'6"    | 5'10"   | 6'2"    | 7'6"    |
| F MINIMUM TRACK<br>GUAGE                              | 24"   | 24"    | 30"     | 30"     | 30"     | 36"     |
| G OVERALL CAR<br>WIDTH (NOT<br>INCLUDING DD OR<br>EE) | 4'4"  | 4'5"   | 4'10"   | 5'2"    | 5'5"    | 6'9"    |
| AA MAXIMUM<br>DUMP HEIGHT                             | 5'6"  | 6'4"   | 7'10"   | 8'4"    | 8'8"    | 9'4"    |
| BB MAXIMUM<br>DUMP WIDTH<br>FROM CENTERLINE           | 3'3"  | 3'8"   | 4"      | 4'8"    | 5'4"    | 5'9"    |

| CC HITCH<br>CENTERLINE TO<br>BOX EDGE (DUMP<br>POS.) | 1'10" | 2' | 2'3" | 2'6" | 2'10" | 3'2" |
|------------------------------------------------------|-------|----|------|------|-------|------|
| <b>DD</b> DUMP WHEEL<br>OVERHANG (DUMP<br>RAMP TYPE) | 6"    | 6" | 7"   | 8"   | 10"   | 15"  |
| OPTION No.                                           | 1     | 2  | 3    | 4    | 5     | 6    |